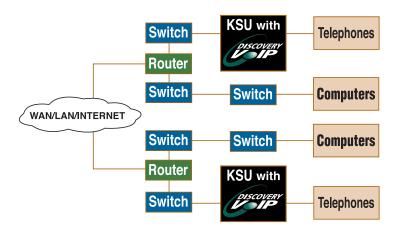

## **Realize Long-Distance Savings**

Your business' remote offices can now communicate without long-distance charges while leveraging your existing data connections by simply dialing an internal extension. Your shared IP network, whether Local Area Network (LAN), Wide Area Network (WAN) or the Internet, can now provide quality communications between geographically dispersed remote offices without the cost of long-distance.